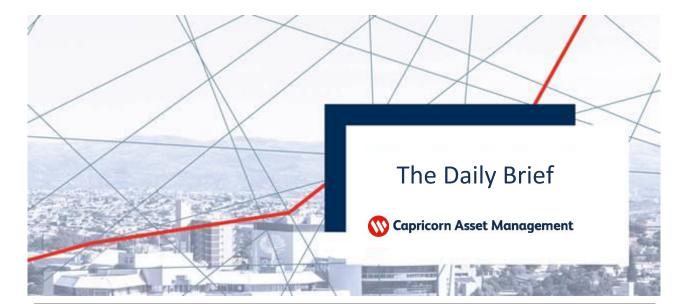

Boston Federal Reserve Bank President Eric Rosengren said Monday the U.S. economy could see a significant rebound this year due to looser money and fiscal policy but the country's job market still faced weakness. He said with inflation still below the central bank's 2% target rate the current "highly accommodative" monetary policy stance remained appropriate. U.S. inflation data for March is due to be published Tuesday.