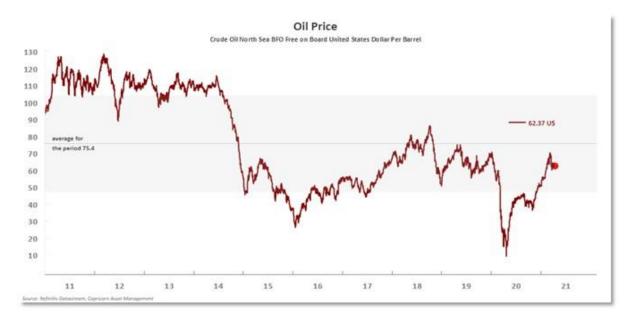

## **Corona Tracker**

| GLOBAL CASES<br>SOURCE - REUTER |                    |           | 5:33         |                 |
|---------------------------------|--------------------|-----------|--------------|-----------------|
|                                 | Confirmed<br>Cases | New Cases | Total Deaths | Total Recovered |
| GLOBAL                          | 136.363.391        | 442.999   | 3.080.701    | 89.937.471      |

The number of new cases is distorted by cut-off times.